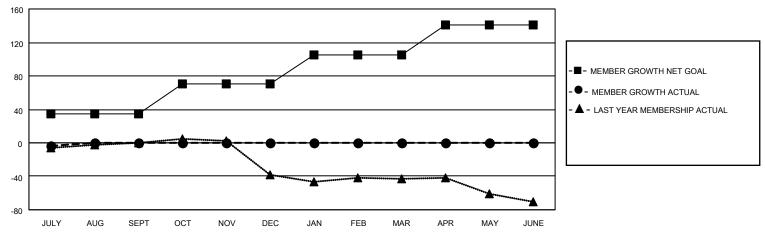

## GOALS AND ACTUAL MEMBERS CUMULATIVE

| DROPPED CLUBS: 0 |          | 5 CLUBS OF 52 ADDED 1 OR<br>MORE NEW MEMBERS | GENDER DISTRIBUTION           |              |  |
|------------------|----------|----------------------------------------------|-------------------------------|--------------|--|
|                  |          | WORE NEW WEINDERS                            | MALE 906 (68.33%)             |              |  |
|                  |          |                                              | FEMALE                        | 420 (31.67%) |  |
| DROPPED MEMBERS  |          |                                              | NON BINARY                    | 0 (0.00%)    |  |
|                  |          |                                              | PREFER NOT TO ANSWER          | 0 (0.00%)    |  |
| DECEASED         | ╵╶╠      |                                              |                               |              |  |
| CLUB CANCELLED   | )   [    | CLICK HERE FOR CUMULATIVE                    | TOTAL FAMILY UNIT MEMBERS 352 |              |  |
| OTHER 1          | <u> </u> | MEMBERSHIP DATA                              |                               |              |  |
| TOTAL 1          | 3        |                                              | FAMILY MEMBERS PAYING HAL     | F DUES 184   |  |
|                  |          |                                              |                               |              |  |